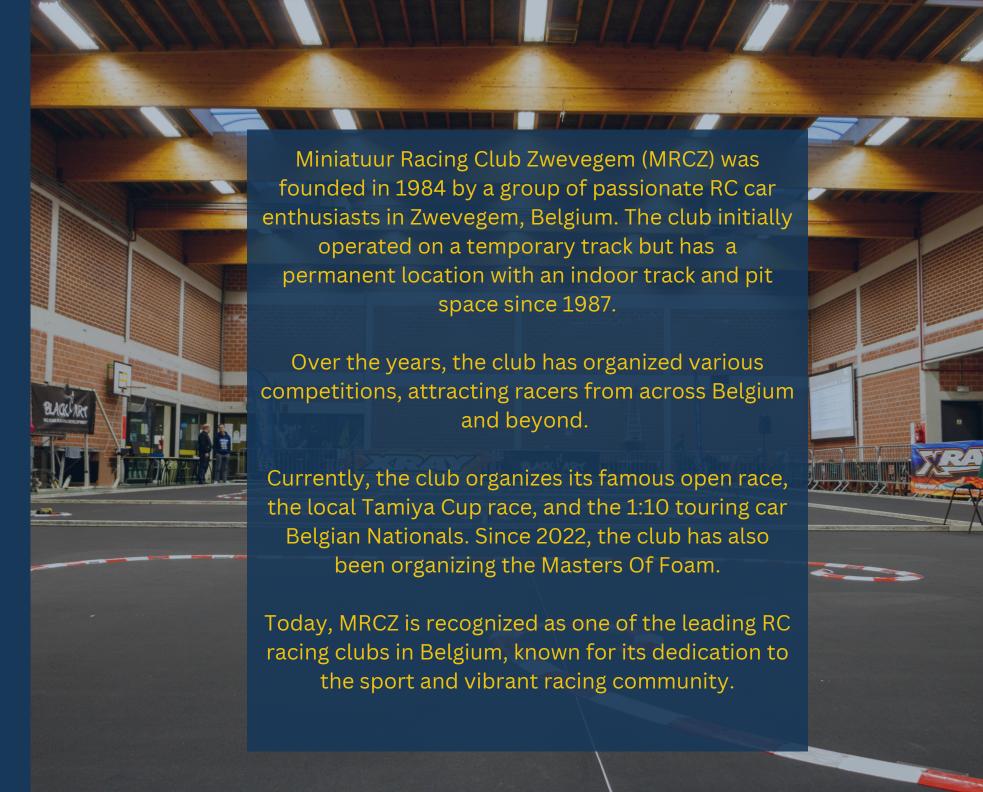

nearest train station Kortrijk

Bekaertstraat 4 8550 Zwevegem Belgium

Non permanent track
Anti-clock wise direction
Dimension: 30 x 16 meters
Lenght of straight: 30 meters
Main straight width 3 meters
ETS Carpet

Curbstones
3D printed corner protection
Barriers 50x50 mm