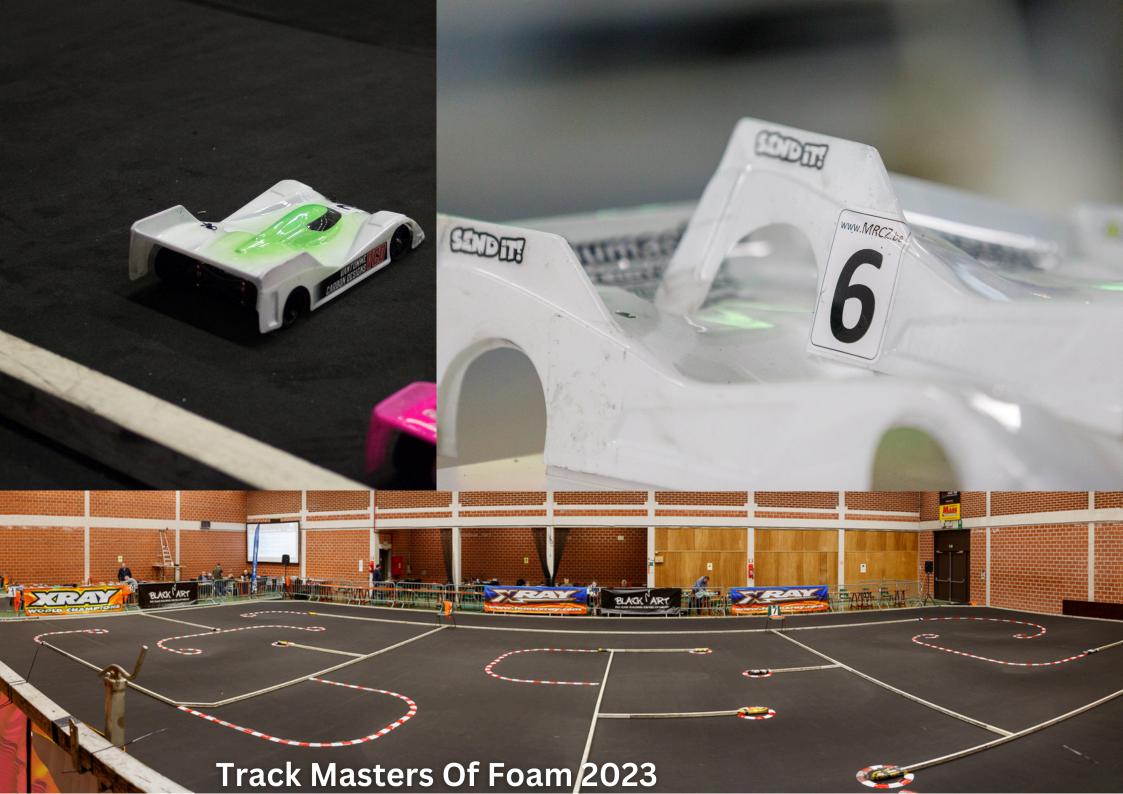

nearest train station Kortrijk

Bekaertstraat 4 8550 Zwevegem Belgium

Non permanent track
Anti-clock wise direction
Dimension: 30 x 16 meters
Lenght of straight: 30 meters
Main straight width 3 meters
ETS Carpet

Curbstones
3D printed corner protection
Barriers 50x50 mm